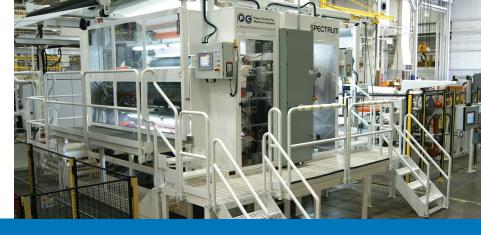

# Spectrum Printer

# FOUR-COLOR FLEXOGRAPHIC CENTRAL IMPRESSION PRINTER FOR TISSUE AND TOWEL

# **KEY ADVANTAGES**

- Gearless
- High speed for different line applications
- Excellent accessibility

# **MAJOR OPTIONS**

- Plate cleaning system
- Ink wash-up system
- "Scan-A-Web" viewer
- Video viewer