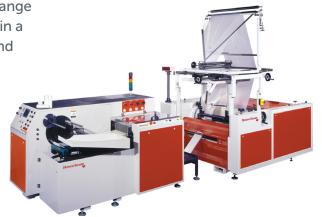

## 840 Continuous Motion Bag Machine DATA SHEET - CONVERTING

The 840 mm wide drum sealers are designed for high production speeds, reliability, and high efficiency due to easy maintenance and quick changeover times. Used with the model 450-W connected or interleaf spindle winder for bags-on-roll, this range of converting equipment provides cost effective production in a variety of applications, but most especially for institutional and retail garbage bags.

## **Key Features**

- · Automatic drum sizing for distance between seals
- Multiple seal bars enables a wide variety of bag sizes
- Overstep platform above drum sealer for easy maintenance
- Centralized temperature control ensures constant seal quality
- · Adjustable perforator knives for different films and gauges