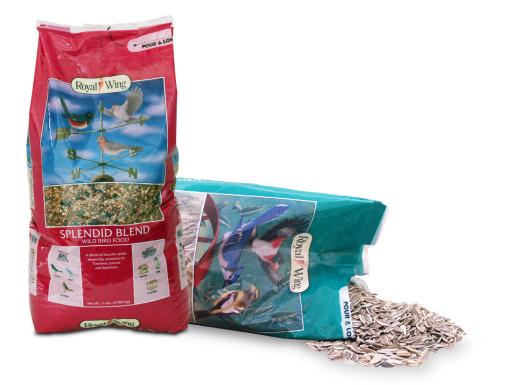

### **Reclosable Pour Spout for Side Gusseted Packaging**

Roll to roll or in-line operation provides film with pre-applied closure prior to making the package.

Film with pre-applied foldable closure in the unlocked position formed into a guesseted package.

Package with perforated header removed allowing pour spout to be opened.

Closure shown in flat orientation to allow closing of the package by folding and locking the closure. No need to tuck into gusset to close.