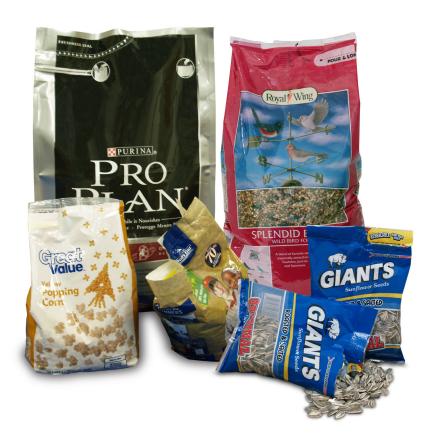

The latest opening style from the INNO-LOK® resealable packaging family, Pour & Lok™ is the most innovative product to produce resealable side gusseted bags and pouches. This versatile resealable packaging style is ideal for Pet Food, Lawn & Garden, and Snack applications. Utilizing roll stock with preapplied closure creates value by providing higher production rates, no reduction in processing speeds, less scrap, and less down-time. Rejuvenate your product offer with Pour & Lok™.

### **Reclosable Pour Spout for Side Gusseted Packaging**

Roll to roll or in-line operation provides film with pre-applied closure prior to making the package.

Film with pre-applied foldable closure in the unlocked position formed into a guesseted package.