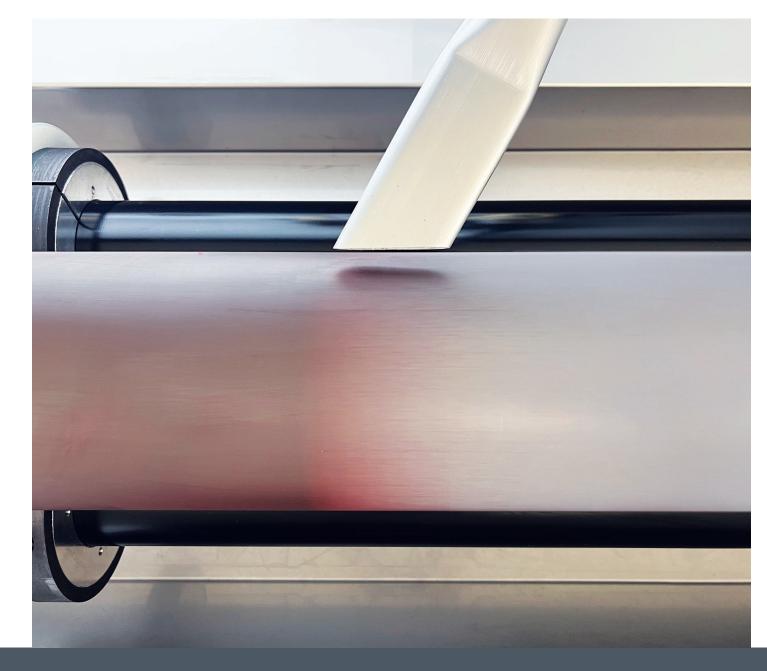

## Patented laser technology .....

Our patented rotating scanner and single laser design deep clean engravings of any line screen and remove most inks, adhesives, glazes, varnishes, stiffeners and coatings. The Meridian Elite cleans anilox rolls with or without journals.

heat which can

damage rolls

Cleans without chemicals

Cleans without

MERIDIAN Elite

Clean a 52 in/1320 mm roll with a 6 in/152 mm diameter in

less than 14 minutes. That's four rolls in less than an hour!

Adding multiple lasers is unnecessary for quick, effective cleaning. Our single laser design offers: