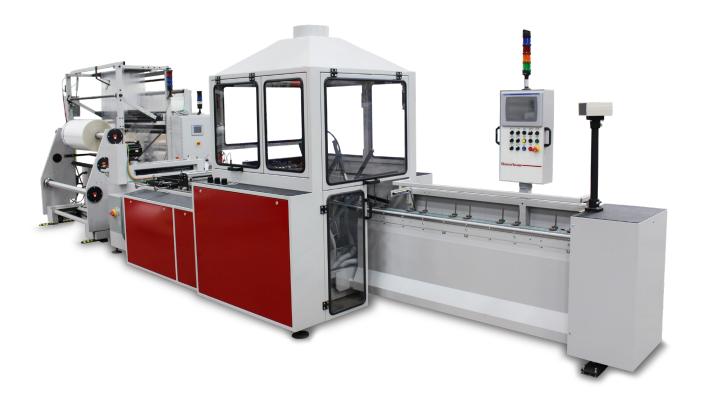

# **M275W Servo Wicketer**

#### **M275W Servo Wicketer**

The M275W Servo Wicketer is a newly redesigned wicketer that has the same quality, efficiency, and reliability of its predecessor, but with new features and time saving adjustments to keep your machine running longer with less down time. With easy wicket pin adjustments, tool-less rope belt adjustments, tool-less vacuum hub adjustments, simplified infeed threading, and producing cycle speeds over 325 cpm, Hudson-Sharp has made the best, better!