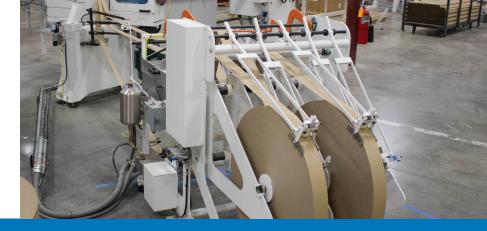

# Professional Core Machine

#### PRODUCES A WIDE RANGE OF CORE DIAMETERS FOR AWAY-FROM-HOME PRODUCTS

### **KEY ADVANTAGES**

- Cutoff saw head is traversed by servomotor
- Blade is servo-motor driven

## **SPECIFICATIONS**

| Cores production          | 20cpm                    |
|---------------------------|--------------------------|
| Maximum speed             | 50mpm (164fpm)           |
| Maximum web speed         | 100mpm (328fpm)          |
| Log diameter range        | 100 -350mm (3.94-13.78") |
| Max. parent roll diameter | 1220mm (48")             |
| Core stock width range:   | 60-89mm (2.4-3.5")       |
| Core ID range:            | 35-90mm (1.38-3.5")      |
| Number of plies:          | Up to five               |