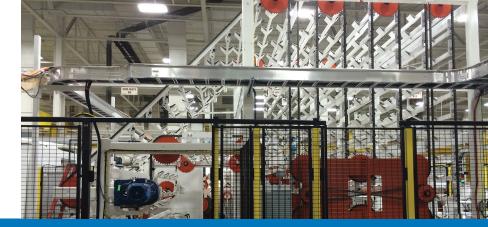

# Professional Accumulator

#### **BUFFERS STORED LOGS TO MAINTAIN CONSISTENT PRODUCTION**

### **KEY ADVANTAGES**

- Extensive fault detection
- Welded tubular steel side frames
- Tubular buckets
- Tubular steel with welded, bent steel cradles

#### **MAJOR OPTIONS**

• Feed one or two saws