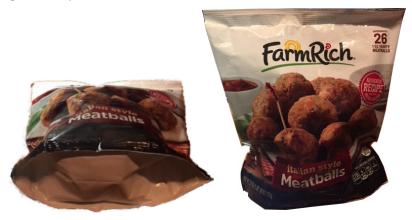

## **EZ-Stand**

**DATA SHEET - CONVERTING** 

Innoflex Incorporated and Hudson-Sharp came together to make an innovative flexible film revolution — EZ-Stand. It is a pre-applied bottom gusset on a roll that can easily produce Stand-Up pouches on a VFFS machine. EZ-Stand converted film is made on an Inno-Lok® machine with a specialized applicator to apply a bottom gusset to the film. Make your frozen food bags Stand-Up and Stand Out.

## **Other Markets**

- Salty snacks
- Frozen food bags
- Ceareal
- Candy
- Rice and Grain
- Bag in Box replacement

 $Hudson\text{-}Sharp\_EZ\text{-}STAND\_2019$ 