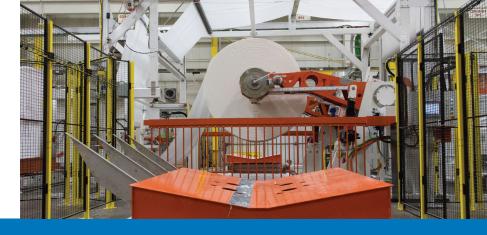

## CS AutoSplice Unwind

COMBINING CENTER-DRIVEN UNWINDS, SPLICING TISSUE AND WEB TENSION CONTROL

## **KEY ADVANTAGES**

- High quality unwinding without sheet damage
- No core plugs to handle
- Energy savings
- All operator access at floor level