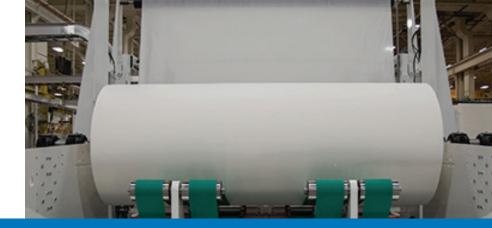

# **KEY ADVANTAGES**

- Unwind belts are not trapped for easy and quick replacement
- Main drive motor coupled directly to belt drive roller
- Quiet operation
- Loadcell tension control

## **MAJOR OPTIONS**

- Optional: 4536 kg (10,000 lbs)
- Automatic splicing configuration
- Profiled belt tensioning
- · Premium web handling

## **SPECIFICATIONS**

| Maximum reel diameter | BS2502: 2540mm (100")       |
|-----------------------|-----------------------------|
|                       | BS3001: 3048mm (120")       |
| Maximum reel weight   | Standard: 3500kg (7716 lbs) |